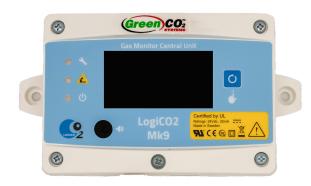

#### Mk9 Central Unit

- Allows for sensor readings in 12 zones
- Displays of Time Weighted Average (TWA) PPM Levels per code requirements for the Mk9 CO2 Sensor
- Displays of Real Time PPM levels for Grow CO2 Controller
- Communication via unique CAT5 cable
- Place in normally occupied area for easy access
- UL Listed