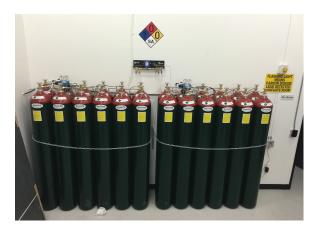

# **Customizable High Pressure CO2 Storage**

- Storage capacities can be customized based on size of cultivation facility
- Minimal electrical draw
- Indoor storage
- Filled via exterior Fill Box with no entrance in building necessary
- UL Listed