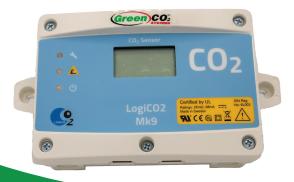

### Mk9 CO2 Sensor

- Placed at code required 12" above finished floor (AFF)
- Communicates Time Weighted Average (TWA) to Mk9 Central Unit
- Can be set at any Alarm level to meet code requirements
- Complies with IFC, NFPA & CGA requirements
- UL Listed