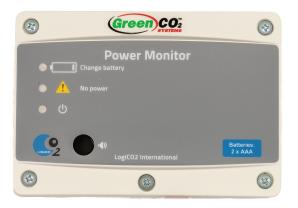

#### **Power Monitor**

- Ensures employees are alerted in case of a power outage or failure
- Uses 2 AAA alkaline batteries
- UL Listed