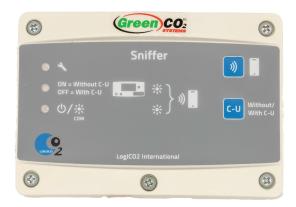

#### **Sniffer Bluetooth**

- Communicates to downloadable App on cellular phone
- Level reading for all sensors (Mk9 CO2 Sensor & Grow CO2 Controller) in each room
- Read Only capabilities
- UL Listed

#### **Sniffer Modbus**

- Communicates via internet for remote monitoring
- Level reading for all sensors (Mk9 CO2 Sensor & Grow CO2 Controller) in each room
- Read Only capabilities
- Requires Computer Specialist to connect
- UL Listed